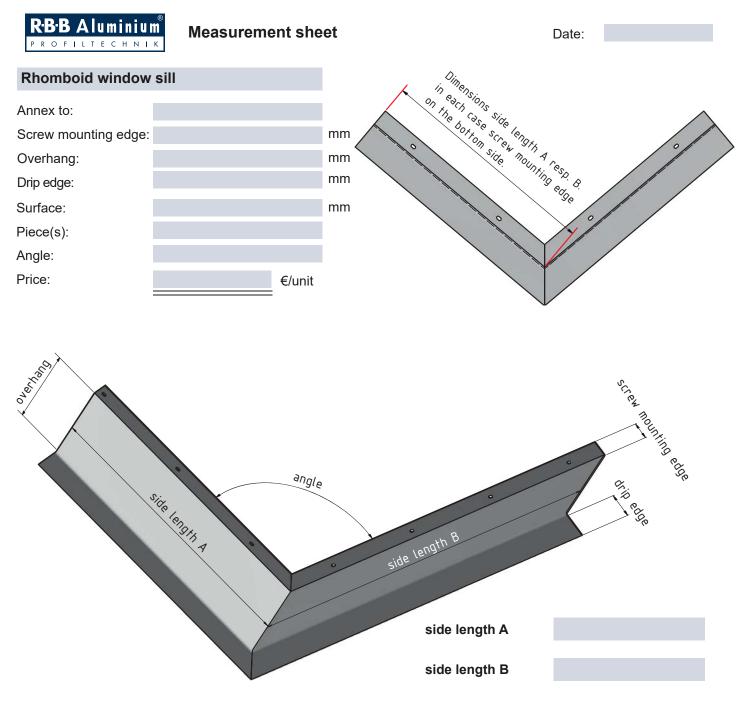

## The drafts function as a visualisation. Subject to technical changes!

Please note that differences in the colour as in the surface structure may appear in the area of the welded seam by anodized surfaces. Out of visual reasons we generally recommend the use of a powder coated window sill. Any complaints by anodised surfaces are generally excluded.